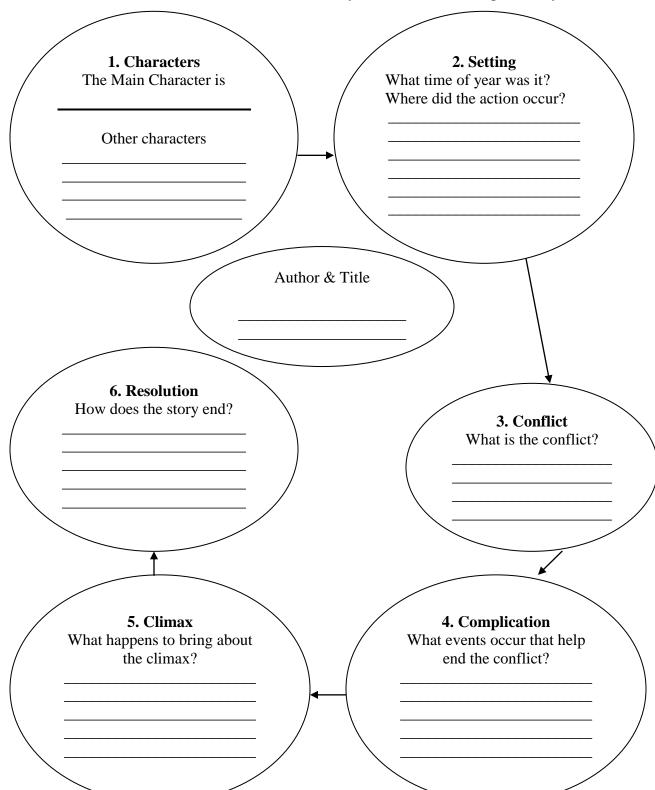

## Organizing literary Elements In "The Luckiest Time of All"

Fill in the circles to tell about characters and the literary elements that develop the story.